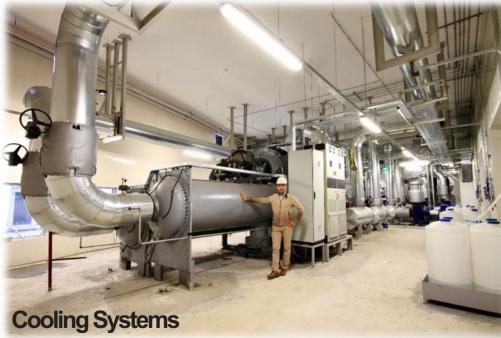

#### Mechanical installation

- Heating
- Cooling
- Ventilation
- Thermo-Oil and Steam Line Installations
- Fire Protection Systems
  - Fire Extinguishing
  - · Foam Extinguishing
  - Gas Extinguishing
  - . Fire Detection and Warning Systems

#### **REFINER FACILITY & MCC ROOMS COOLING SYSTEM – TURKEY**