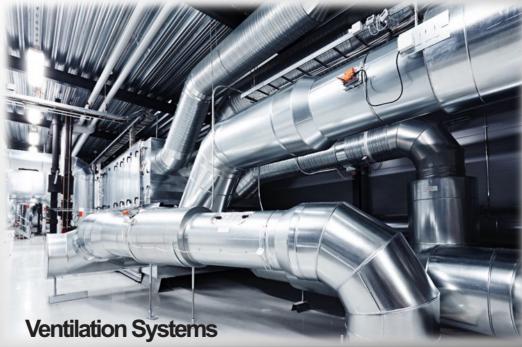

#### Mechanical installation

- Heating
- Cooling
- Ventilation
- Thermo-Oil and Steam Line Installations
- Fire Protection Systems
  - Fire Extinguishing
  - · Foam Extinguishing
  - Gas Extinguishing
  - . Fire Detection and Warning Systems

#### **Mechanical Installation**