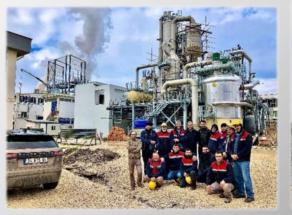

## **57,5 MW BIOMASS POWER PLANT PROJECT & IMPLEMENTATION**

## **CONSTRUCTION WORKS OF BIOMASS POWER PLANT- DUZCE**