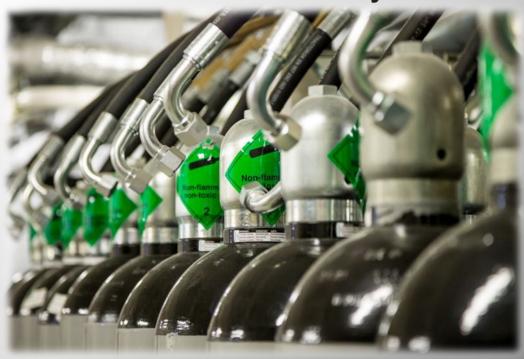

#### **Fire Detection System**

**Foam Fire Protection System** 

#### **Water Based Fire Protection System**

**Gaseous Fire Protection Systems** 