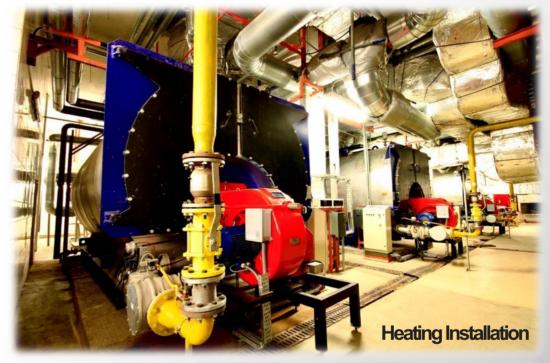

#### Mechanical installation

- Heating
- Cooling
- Ventilation
- Thermo-Oil and Steam Line Installations
- Fire Protection Systems
  - Fire Extinguishing
  - · Foam Extinguishing
  - Gas Extinguishing
  - . Fire Detection and Warning Systems

#### **Mechanical Installation**