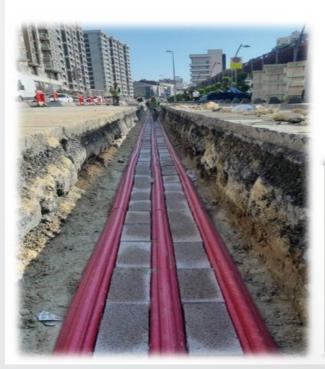

#### **MV INSTALLATIONS**

In the field of medium voltage installation, we manufacture all kind of infrastructure at 6.3 kV, 15 kV and 34.5 kV voltage levels.

# Tranche, Horizontal Drilling Manufacturing & Overhead Line

- Excavations
- Horizontal Drilling
- XLPE Cable Manufacturing
- Cobblestone, Warning Tape and Sand Laying