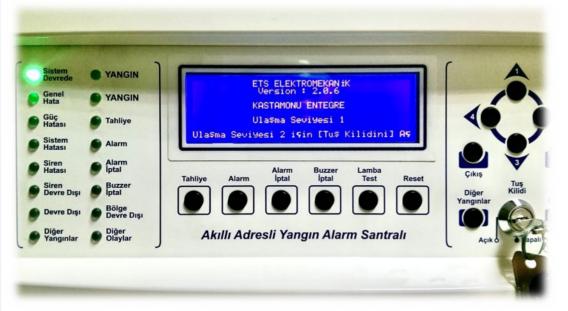

All Kinds of Heat and Sound Insulation
- Project and Consulting Services
- Annual Maintenance & Repair Works





### **Project & Consulting**

- Mechanical
- Electric
- Automation





### **Annual Maintenance & Repair**

**UNSCHEDULED MAINTENANCE METHOD:** It is the maintenance done when machinery and equipment malfunctioned.

**SCHEDULED MAINTENANCE METHOD:** The disadvantages caused by unplanned maintenance have made it necessary to use the planned maintenance method in enterprises. Scheduled maintenance methods can be defined in three groups.

- **1-Periodic Maintenance** (Preventive Maintenance)
- **2-Preventive Maintenance** (Proactive Maintenance)
- **3-Stimulating Maintenance** (Predictive Maintenance)



#### **Mechanical Installation**











#### **Fire Detection System**



**Foam Fire Protection System** 



#### **Water Based Fire Protection System**



**Gaseous Fire Protection Systems** 





#### **WESP Filters**



**Jet Fans** 



#### **Dry Electrostatic Filters**



Polyethylene Installations









**Water Treatment and Softening** 



**Pool Systems** 



Insulation





#### **ELECTRICAL PROJECTS**

- **MV** Installations
- LV Installations
- Weak Current Installations





















#### Uzmanlıklarımız







































































#### **MV INSTALLATIONS**

In the field of medium voltage installation, we manufacture all kind of infrastructure at 6.3 kV, 15 kV and 34.5 kV voltage levels.

# Tranche, Horizontal Drilling Manufacturing & Overhead Line

- Excavations
- Horizontal Drilling
- XLPE Cab