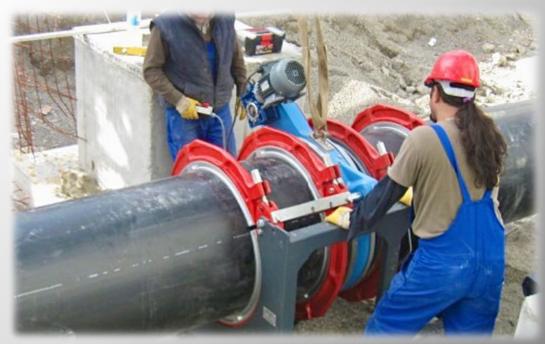

D MAINTENANCE METHOD:** It is the maintenance done when machinery and equipment malfunctioned.

**SCHEDULED MAINTENANCE METHOD:** The disadvantages caused by unplanned maintenance have made it necessary to use the planned maintenance method in enterprises. Scheduled maintenance methods can be defined in three groups.

- **1-Periodic Maintenance** (Preventive Maintenance)
- **2-Preventive Maintenance** (Proactive Maintenance)
- **3-Stimulating Maintenance** (Predictive Maintenance)



#### **Mechanical Installation**











#### **Fire Detection System**



**Foam Fire Protection System** 



#### **Water Based Fire Protection System**



**Gaseous Fire Protection Systems** 





#### **WESP Filters**



**Jet Fans** 



#### **Dry Electrostatic Filters**



Polyethylene Installations









**Water Treatment and Softening** 



**Pool Systems** 



Insulation





#### **ELECTRICAL PROJECTS**

- **MV** Installations
- LV Installations
- Weak Current Installations





















#### Uzmanlıklarımız







































































#### **MV INSTALLATIONS**

In the field of medium voltage installation, we manufacture all kind of infrastructure at 6.3 kV, 15 kV and 34.5 kV voltage levels.

# Tranche, Horizontal Drilling Manufacturing & Overhead Line

- Excavations
- Horizontal Drilling
- XLPE Cable Manufacturing
- Cobblestone, Warning Tape and Sand Laying



#### Kiosk (KTP) & Substation



#### MV Switchgear and Transformer Manufacturing

- Input Output Cell, Measurement Cell Manufacturing
- Breaker Cell and Separator Cell Ma