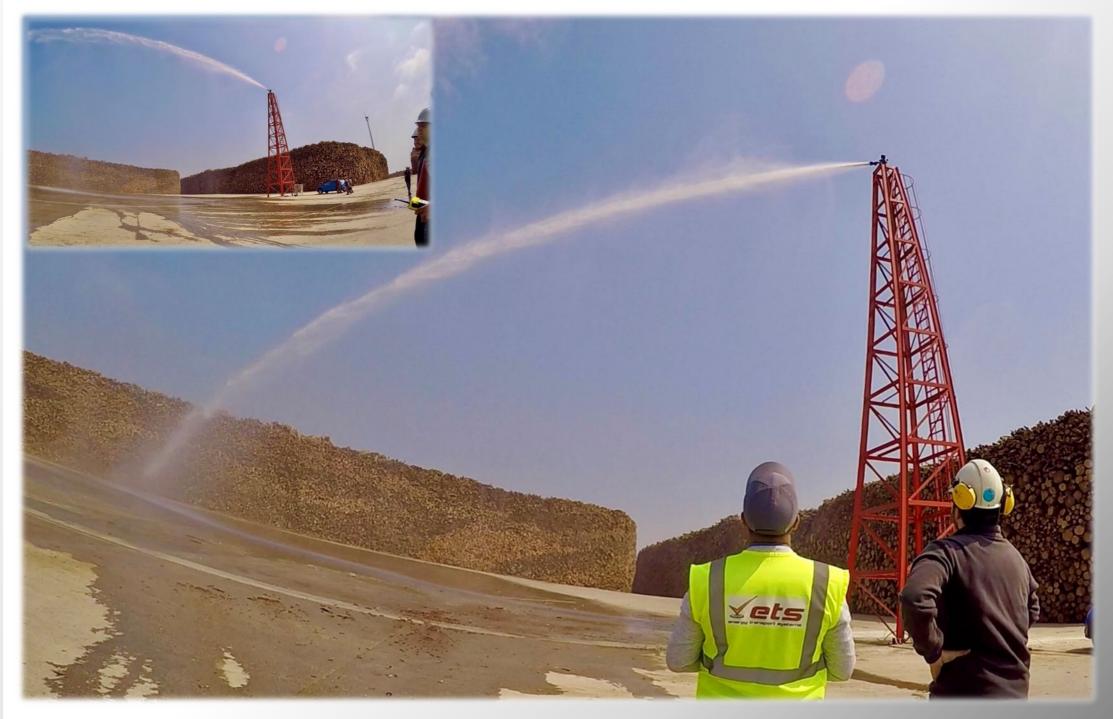

# MONITOR EXTINGUISHING SYSTEM WITH WI-FI REMOTE CONTROL of STOCK FIELD – BALIKESİR KASTAMONU