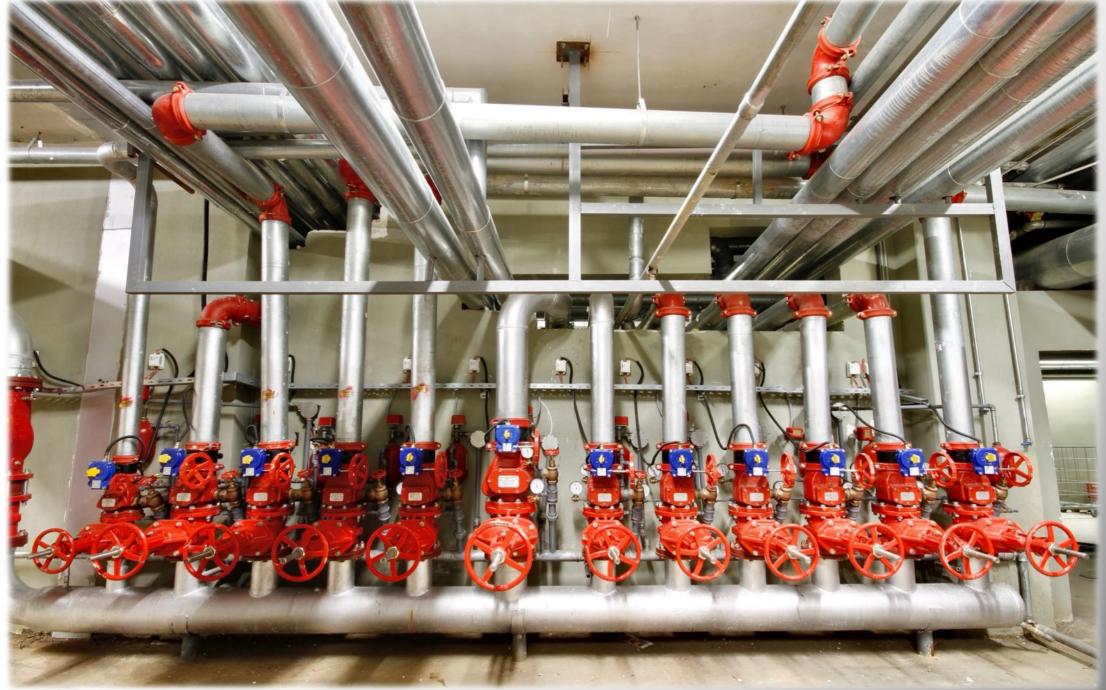

#### **Fire Detection System**

**Foam Fire Protection System** 

#### **Water Based Fire Protection System**

**Gaseous Fire Protection Systems** 