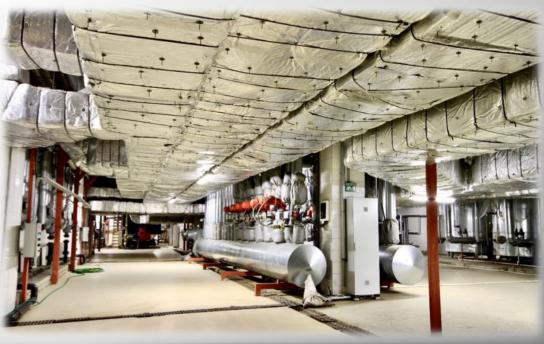

#### Mechanical installation

- Heating
- Cooling
- Ventilation
- Thermo-Oil and Steam Line Installations
- Fire Protection Systems
  - Fire Extinguishing
  - · Foam Extinguishing
  - Gas Extinguishing
  - . Fire Detection and Warning Systems

#### Paint (Epoxy and Industrial coating)

- Insulation
  - · Heating-Cooling and Ventilation Insulation
  - · Hot Oil, Steam, etc. Installation Pipe and Tank Insulation
  - Polyurethane Pipe and Tank Insulation (Ammonia and Glycol lines etc.)
  - All Kinds of Heat and Sound Insulation
- Project and Consulting Services
- Annual Maintenance & Repair Works

#### **Mechanical Installation**