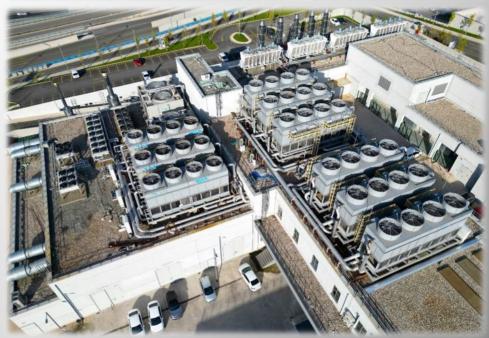

## **57,5 MW BIOMASS POWER PLANT PROJECT & IMPLEMENTATION**

## **BIOMASS POWER PLANT INSTALLATION**

## **CONSTRUCTION WORKS OF BIOMASS POWER PLANT- DUZCE**