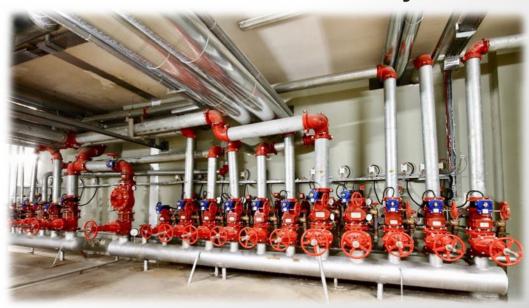

#### **Water Based Fire Protection System**

**Gaseous Fire Protection Systems** 